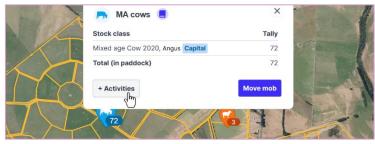

And in this pack, you can use EID tags to track individual animal histories.

When you set up your farm in FarmIQ, you'll need to add your existing stock, in the Office menu.

If you add mobs to your paddocks, you can record activities for them by clicking the mob icon...