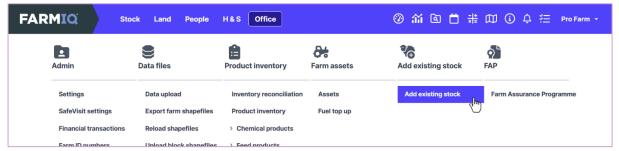

And in this pack, you can use EID tags to track individual animal histories.

When you set up your farm in FarmIQ, you'll need to add your existing stock, in the Office menu.

If you add mobs to your paddocks, you can record activities for them by clicking the mob icon...