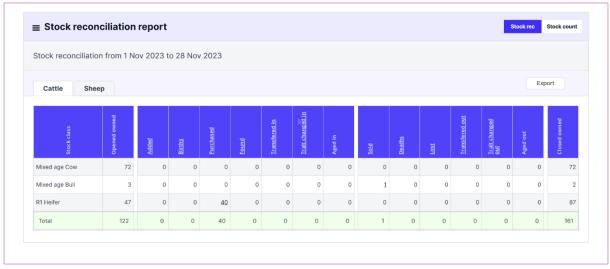

... and the Stock Reconciliation...

... shows changes to your stock numbers over a selected time period.

As you record stock activities, you'll be able to use FarmIQ's reports...

| earch                                                                                                                      |                                                                |                                                                          |                                                                            |
|----------------------------------------------------------------------------------------------------------------------------|----------------------------------------------------------------|--------------------------------------------------------------------------|----------------------------------------------------------------------------|
| Favourites                                                                                                                 |                                                                |                                                                          |                                                                            |
| Produce report 📩 🗖 •                                                                                                       | Supplementary feed usage 🛛 📩 🗖 🕨                               |                                                                          |                                                                            |
| This report allows you to compare produce<br>produced in a period of time to produce<br>hipped in the same period of time. | This report shows the supplementary feeds<br>used on a farm.   |                                                                          |                                                                            |
| Animal                                                                                                                     |                                                                |                                                                          |                                                                            |
| Inimal history This report shows the life history of an EID nimal.                                                         | Custom report 🔶 🗖 •<br>Configure your own animal based report. | Deaths and losses analysis 🚖 🗗 Report on deaths and losses on this farm. | EID weight report 🚖 🗗<br>Report on EID weight of stock against a<br>target |
|                                                                                                                            |                                                                | Liveweight profile                                                       | Moh history report                                                         |