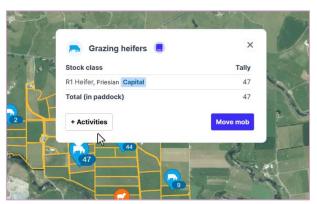

And in this pack, you can use EID tags to track individual animal histories.

When you set up your farm in FarmIQ, you'll need to add your existing stock, in the Office menu.

If you add mobs to your paddocks, you can record activities for them by clicking the mob icon...