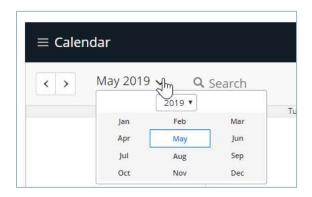

## Click Diary.

You can set your diary landing page by clicking the settings cog.

The Calendar view of the Diary is a good place to manage what is happening on your farm.

Click the date at the top of the calendar and select the timeframe you require.