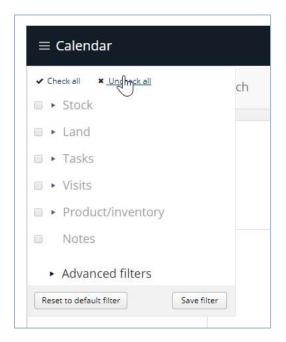

click Uncheck all,

then select **stock**.

Uncheck all animal activities,

then select Health treatments.

Click away to close the filter.

You can set a default filter.

Set up the filter, then click **Save Filter**.