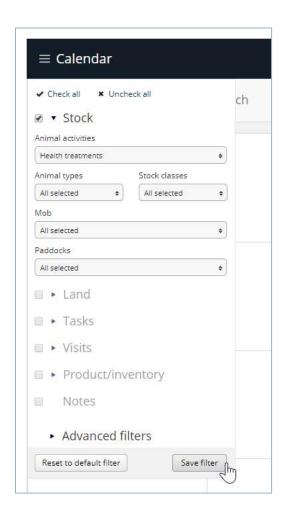

click Uncheck all,

then select **stock**.

Uncheck all animal activities,

then select Health treatments.

Click away to close the filter.

You can set a default filter.

Set up the filter, then click **Save Filter**.