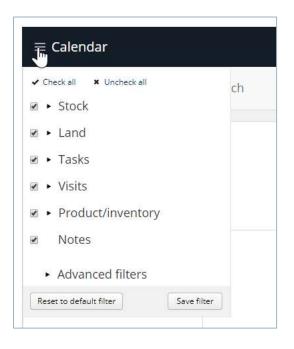

You can switch between Week, Month and Year views of the calendar.

In the filter you can set up the Diary to show specific criteria, for example, if you just want to view health treatments,

open the filter,