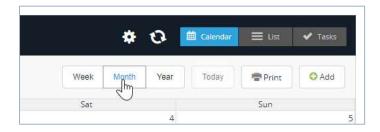

## Click Diary.

You can set your diary landing page by clicking the settings cog.

The Calendar view of the Diary is a good place to manage what is happening on your farm.

Click the date at the top of the calendar and select the timeframe you require.

You can switch between Week, Month and Year views of the calendar.

In the filter you can set up the Diary to show specific criteria, for example, if you just want to view health treatments,

open the filter,