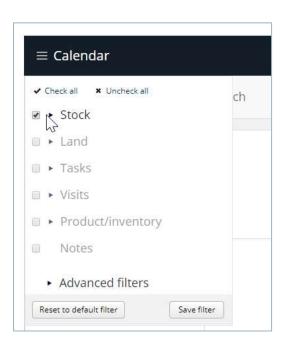

click Uncheck all,

then select **stock**.

Uncheck all animal activities,

then select Health treatments.

Click away to close the filter.

You can set a default filter.

Set up the filter, then click **Save Filter**.