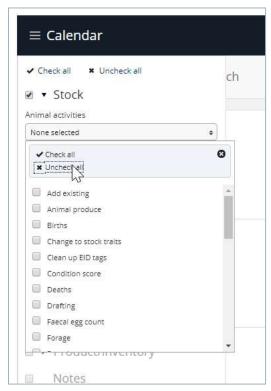

You can switch between Week, Month and Year views of the calendar.

In the filter you can set up the Diary to show specific criteria, for example, if you just want to view health treatments,

open the filter,

click Uncheck all,

then select **stock**.

Uncheck all animal activities,

then select Health treatments.

Click away to close the filter.

You can set a default filter.

Set up the filter, then click **Save Filter**.