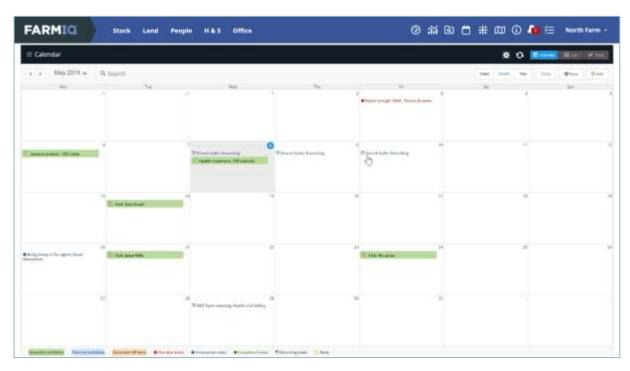

## Click Diary.

You can set your diary landing page by clicking the settings cog.

The Calendar view of the Diary is a good place to manage what is happening on your farm.

Click the date at the top of the calendar and select the timeframe you require.

You can switch between Week, Month and Year views of the calendar.

In the filter you can set up the Diary to show specific criteria, for example, if you just want to view health treatments,

open the filter,