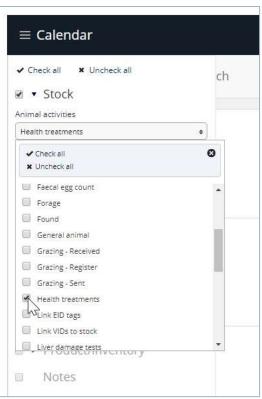

click Uncheck all,

then select **stock**.

Uncheck all animal activities,

then select Health treatments.

Click away to close the filter.

You can set a default filter.

Set up the filter, then click **Save Filter**.